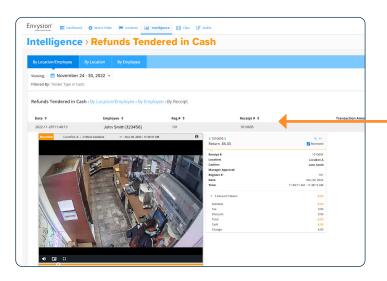

## INTEGRATE DATA TO GENERATE REPORTS & PINPOINT OUTLIERS

Use valuable data to pivot your business to success. Pinpoint where employees are mismanaging food costs or ringing false transactions to uncover instances of internal theft. Using newfound insights, position yourself ahead of the problem to reduce inventory shrinkage, lower costs, and boost profitability.

## VERIFY THE EXCEPTION AND ADDRESS THE CONCERN

Intervene early by holding your employees accountable by combining Reports powered by Data Integration with Envysion's Incident Management tool. Feel confident when addressing internal problems with clear and actionable next steps. Take control of the situation to change undesired behaviors before they cause further implications.