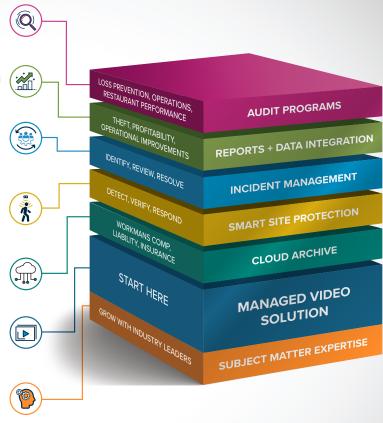

Safeguard your business with a suite of solutions that were built by people who've walked in

ANALYSIS Video investigation services help flag noncompliance to reduce loss, improve store performance, and drive customer satisfaction.

**DATA INTEGRATION** Exception-based reporting with video playback synced to each transaction.

INCIDENT MANAGEMENT Workflows that make it easy to create, review, and track the issues in your store that affect profitability.

SMART SITE PROTECTION Intelligence-driven alarm service that maximizes security and reduces false alarms to protect your business from theft or irregular after-hours activity.

CLOUD ARCHIVE Archive your video in the cloud and retain years of evidence to protect your business in the event of potential future litigation.

VIDEO FOUNDATION Remote access to your instore video, fully supported.

SUBJECT MATTER EXPERTISE Our team's extensive real-world expertise enhances the value of all our offerings by coaching your staff to leverage video as a critical business tool.