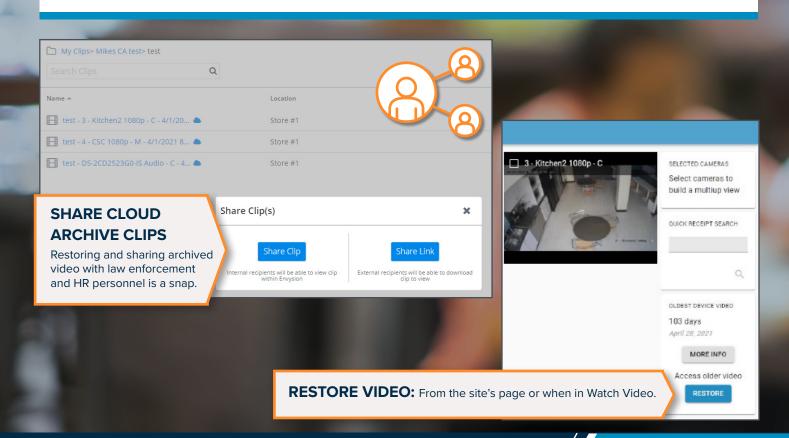

# Protect against litigation well in the future

DVRs have limited storage, and it's hard to know what's worth keeping. By archiving to the cloud, you can retain years of video for defending your business down the road.

### Protect against litigation anywhere in the restaurant

Accidents and incidents can happen anywhere in the restaurant. Our cloud archive service lets you back up cameras across the entire store, so you have all the evidence you need.