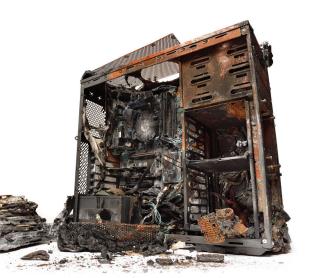

# REMEMBER THAT **CRUCIAL VIDEO EVIDENCE**YOU WERE SAVING?

When disaster strikes, your equipment may be ruined, **but you don't have to be.** Cloud Archive means your video is safe.

#### Protect against hardware failure

Sometimes technology fails, or there's damage from fire, water, or other unforeseen disaster. Your video is protected even if your DVR needs replacing.